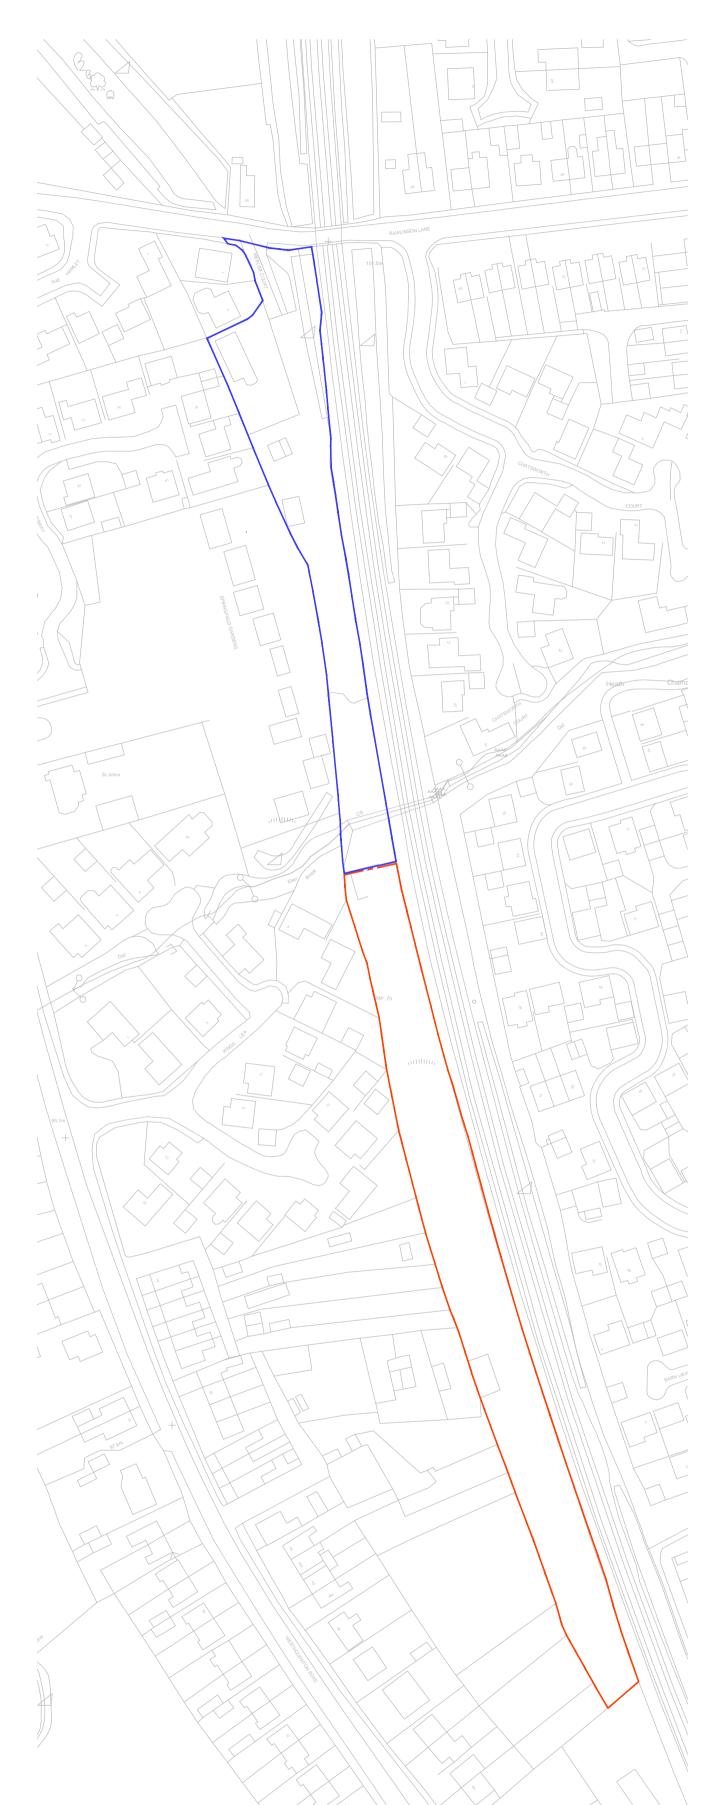

Total area of land edged red = 0.498 hectares

| Drawn By:                                                                                                                                                                                                                                                                                          | Date:            |
|----------------------------------------------------------------------------------------------------------------------------------------------------------------------------------------------------------------------------------------------------------------------------------------------------|------------------|
|                                                                                                                                                                                                                                                                                                    | 17.02.2017       |
| Checked By:                                                                                                                                                                                                                                                                                        | Date:            |
|                                                                                                                                                                                                                                                                                                    | 17.02.2017       |
| Drawing Scales @ A1:                                                                                                                                                                                                                                                                               | •                |
| 1:50 / 1:750                                                                                                                                                                                                                                                                                       |                  |
| Drawing Status:                                                                                                                                                                                                                                                                                    |                  |
| Planning Ap                                                                                                                                                                                                                                                                                        | plication        |
| This drawing is to be read in conjunction specialists drawings along with all relevant                                                                                                                                                                                                             |                  |
| All permissions & approvals are to be commencement of any works on site.                                                                                                                                                                                                                           | btained prior to |
| All gridlines, dimensions, building lines carefully on site prior to the commence                                                                                                                                                                                                                  |                  |
| All workmanship and materials shall co<br>Regulations, British Standards, Codes<br>requirements.                                                                                                                                                                                                   |                  |
| All materials shall be fixed, applied or r<br>manufacturer's instructions or specifica<br>suitable for their purpose.                                                                                                                                                                              |                  |
| Dimensions are not to be scaled from t                                                                                                                                                                                                                                                             | nis drawing.     |
| Any discrepancies between the information given by engineers and other specialists must be brought to the attention of the designer prior to the commencement of any works.                                                                                                                        |                  |
| Where it is required that inspection be this shall be arranged by the contractor                                                                                                                                                                                                                   |                  |
| The contractor shall comply with the health and safety requirements as set out by the CDM Regulations, The Health and Safety Executive.                                                                                                                                                            |                  |
| Prior to commencing work the contractor shall carry out an internal and external condition survey of the existing building and shall take into account everything necessary for the proper execution of the works, to the satisfaction of the 'Inspector' whether indicated on the drawing or not. |                  |

| Project Description                                          |  |
|--------------------------------------------------------------|--|
| 7No. New Dwelling Houses<br>Land adjoining No.3 Mercer Court |  |
| Project Address:                                             |  |
| Land adjoining 3 Mercer Court<br>Heath Charnock<br>PR7 4EE   |  |
| Client: Mr. E. Joynt                                         |  |
| Drawing Title:                                               |  |
| Location plan                                                |  |

Drawing Number: 16009/2-06

Location Plan (1:1250)